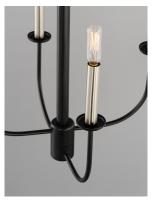

#### PRODUCT DESCRIPTION

Arms sweep upward from an adjustable collector to create a minimal yet stately design. Available in Black, Satin Brass, and Satin Nickel, this collection provides a transitional look for a variety of settings.

## MATERIAL

Steel