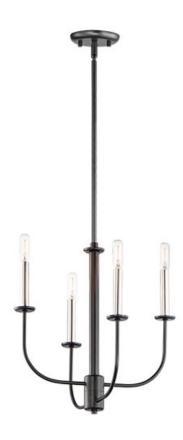

#### PRODUCT DESCRIPTION

Arms sweep upward from an adjustable collector to create a minimal yet stately design. Available in Black, Satin Brass, and Satin Nickel, this collection provides a transitional look for a variety of settings.

# **MEASUREMENTS**

DIMENSION : 16" L x 16" W x 16.75" H

MAX OAH : 61.25" OAH

CANOPY : 4.75" W x 0.75" H x 4.75" L

HANGING WEIGHT : 4.4092 lb

## LAMPING

INPUT VOLTAGE : 120V

BULB : 4 x 60W Incandescent E12 Candelabra , 240W Total

BULB INCLUDED : (Not Included)

DIMMABLE : Y