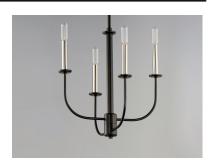

#### PRODUCT DESCRIPTION

Arms sweep upward from an adjustable collector to create a minimal yet stately design. Available in Black, Satin Brass, and Satin Nickel, this collection provides a transitional look for a variety of settings.

# **MEASUREMENTS**

DIMENSION : 16" L x 16" W x 16.75" H

MAX OAH : 61.25" OAH

CANOPY : 4.75" W x 0.75" H x 4.75" L

HANGING WEIGHT : 4.4092 lb

## LAMPING

INPUT VOLTAGE : 120V

BULB : 4 x 60W Incandescent E12 Candelabra , 240W Total

BULB INCLUDED : (Not Included)

DIMMABLE : Y