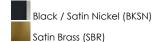

Quantity:







#### PRODUCT DESCRIPTION

Arms sweep upward from an adjustable collector to create a minimal yet stately design. Available in Black, Satin Brass, and Satin Nickel, this collection provides a transitional look for a variety of settings.

# **MEASUREMENTS**

DIMENSION : 16" L x 16" W x 16.75" H

MAX OAH : 61.25" OAH

CANOPY : 4.75" W x 0.75" H x 4.75" L

HANGING WEIGHT : 4.4092 lb

## LAMPING

INPUT VOLTAGE : 120V

BULB : 4 x 60W Incandescent E12 Candelabra , 240W Total

BULB INCLUDED : (Not Included)

DIMMABLE : Y

#### **FINISHES OPTION**



## MATERIAL

Steel

### **RATINGS**

cULus Dry Location



## **ADDITIONAL**

SLOPE: 30 OPERATING TEMPERATURE: -20°C (-4°F), 40°C (104°F)

Always consult a qualified electrician before installing any lighting product.